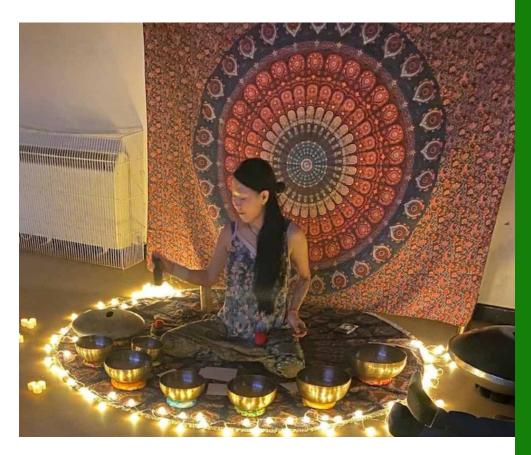

# The Sound Healing **Group for Women**

It gives you a full-body listening experience, that is safe, relaxing and powerful. The session takes place in our Earth room on the ground floor overlooking the therapeutic garden.

## **About this Activity**

Join us for sound & music healing sessions that nurture your mind and body through vibration.

In this new group with Sze Ho.

#### What to wear:

You will lie or sit down in a comfortable position when you experience the sound bath. Please wear comfortable clothes.

What to Bring:

**Every Thursday** 